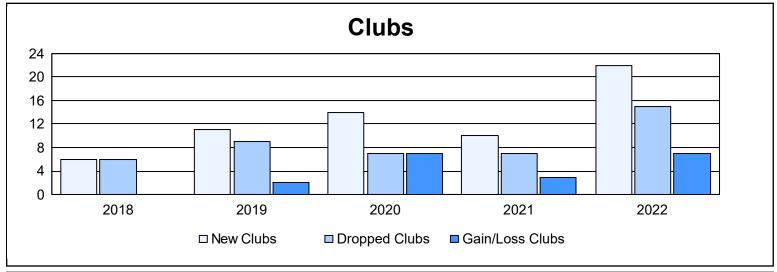

District 3233G2 As of June 2022 Cumulative

| Year      | New<br>Clubs | Dropped<br>Clubs | Gain/<br>Loss<br>Clubs | New<br>Members | Charter<br>Members | Reinstate<br>Members | Transfer<br>Members | Total<br>Member<br>Added | Total<br>Members<br>Dropped | Gain/<br>Loss<br>Members |
|-----------|--------------|------------------|------------------------|----------------|--------------------|----------------------|---------------------|--------------------------|-----------------------------|--------------------------|
| 2017-2018 | 6            | 6                | 0                      | 535            | 146                | 32                   | 12                  | 725                      | 681                         | 44                       |
| 2018-2019 | 11           | 9                | 2                      | 261            | 289                | 59                   | 21                  | 630                      | 634                         | -4                       |
| 2019-2020 | 14           | 7                | 7                      | 244            | 233                | 46                   | 34                  | 557                      | 651                         | -94                      |
| 2020-2021 | 10           | 7                | 3                      | 228            | 194                | 26                   | 11                  | 459                      | 771                         | -312                     |
| 2021-2022 | 22           | 15               | 7                      | 532            | 709                | 29                   | 15                  | 1,285                    | 586                         | 699                      |
| Average   | 13           | 9                | 4                      | 360            | 314                | 38                   | 19                  | 731                      | 665                         | 67                       |