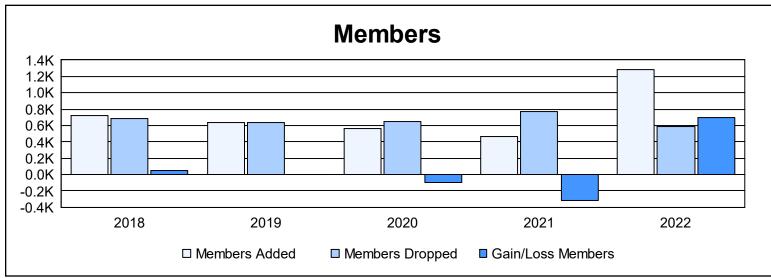

District 3233G2 As of June 2022 Cumulative

| Year      | New<br>Clubs | Dropped<br>Clubs | Gain/<br>Loss<br>Clubs | New<br>Members | Charter<br>Members | Reinstate<br>Members | Transfer<br>Members | Total<br>Member<br>Added | Total<br>Members<br>Dropped | Gain/<br>Loss<br>Members |
|-----------|--------------|------------------|------------------------|----------------|--------------------|----------------------|---------------------|--------------------------|-----------------------------|--------------------------|
| 2017-2018 | 6            | 6                | 0                      | 535            | 146                | 32                   | 12                  | 725                      | 681                         | 44                       |
| 2018-2019 | 11           | 9                | 2                      | 261            | 289                | 59                   | 21                  | 630                      | 634                         | -4                       |
| 2019-2020 | 14           | 7                | 7                      | 244            | 233                | 46                   | 34                  | 557                      | 651                         | -94                      |
| 2020-2021 | 10           | 7                | 3                      | 228            | 194                | 26                   | 11                  | 459                      | 771                         | -312                     |
| 2021-2022 | 22           | 15               | 7                      | 532            | 709                | 29                   | 15                  | 1,285                    | 586                         | 699                      |
| Average   | 13           | 9                | 4                      | 360            | 314                | 38                   | 19                  | 731                      | 665                         | 67                       |